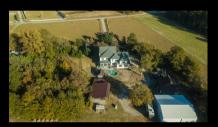

## 609 WISE FERRY RD.

OFFERED AT \$845,000

This gorgeous farmhouse is a unique and rare find as it sits upon 9.31 acres of prime real estate in Lexington, SC! Built in 1855, the home maintains classic, custom details and features with all of the modern upgrades you'd expect.

## **FEATURES:**

- 5 BR'S / 4 FULL / 2 HALF BA's
- 5102 SOFT
- 9.31 acres
- 9FT + ceilings
- Exposed beams
- Original Heart Pine floors
- Chef's kitchen w/granite countertops
- Butler's pantry
- Great room w/fireplace & built-ins
- In-ground gunite pool w/pool house
- Fenced in back yard
- (2) original barns
- Sun room
- Creek
- Zoned for Blue Ribbon awarded Lexington School District One schools